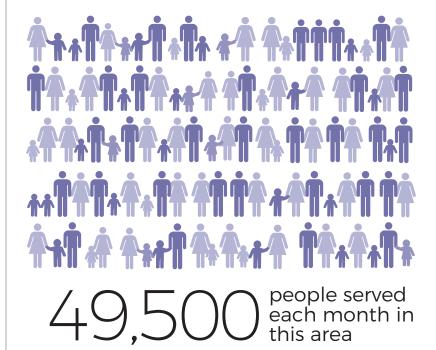

## FY25 Fact Sheet **Northern Region**

In the Northern Region, we provide food to our neighbors in the city of Winchester, and the counties of Clarke, Fauguier, Frederick, Loudoun, Page, Rappahannock, Shenandoah, and Warren.